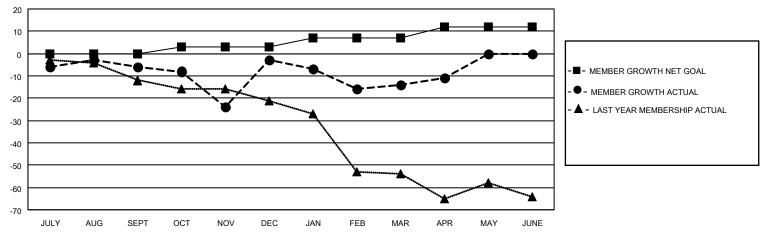

### GOALS AND ACTUAL MEMBERS CUMULATIVE

| DROPPED CLUBS: 0 |    | 15 CLUBS OF 36 ADDED 1 OR<br>MORE NEW MEMBERS | GENDER DISTRIBUTION                |              |  |
|------------------|----|-----------------------------------------------|------------------------------------|--------------|--|
|                  |    | WORL NEW WEWDERO                              | MALE                               | 464 (67.44%) |  |
|                  |    |                                               | FEMALE 224 (32.56%)                |              |  |
| DROPPED MEMBERS  |    |                                               | NON BINARY                         | 0 (0.00%)    |  |
|                  |    |                                               | PREFER NOT TO ANSWER 0 (0.00%)     |              |  |
| DECEASED         | 6  |                                               |                                    |              |  |
| CLUB CANCELLED   | 0  | CLICK HERE FOR CUMULATIVE                     | TOTAL FAMILY UNIT MEMBERS          | 95           |  |
| OTHER            | 73 | MEMBERSHIP DATA                               |                                    |              |  |
| TOTAL 79         |    |                                               | FAMILY MEMBERS PAYING HALF DUES 48 |              |  |
|                  |    |                                               |                                    |              |  |

## District 12 L

| Clubs RESULTS FOR 2021-2022 |   |   |   | Members RESULTS FOR 2021-2022 |   |    |    |
|-----------------------------|---|---|---|-------------------------------|---|----|----|
|                             |   |   |   |                               |   |    |    |
| JULY/AUG/SEPT               | 0 | 0 | 0 | JULY/AUG/SEPT                 | 0 | 20 | 25 |
| OCT/NOV/DEC                 | 1 | 1 | 0 | OCT/NOV/DEC                   | 3 | 35 | 31 |
| JAN/FEB/MAR                 | 0 | 0 | 0 | JAN/FEB/MAR                   | 4 | 15 | 23 |
| APR/MAY/JUNE                | 1 | 0 | 0 | APR/MAY/JUNE                  | 5 | 3  | 0  |