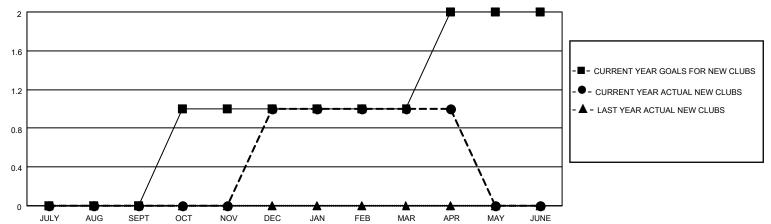

### GOALS AND ACTUAL NEW CLUBS CUMULATIVE

## District 12 L

| Clubs RESULTS FOR 2021-2022 |   |   |   | Members RESULTS FOR 2021-2022 |   |    |    |
|-----------------------------|---|---|---|-------------------------------|---|----|----|
|                             |   |   |   |                               |   |    |    |
| JULY/AUG/SEPT               | 0 | 0 | 0 | JULY/AUG/SEPT                 | 0 | 20 | 25 |
| OCT/NOV/DEC                 | 1 | 1 | 0 | OCT/NOV/DEC                   | 3 | 35 | 31 |
| JAN/FEB/MAR                 | 0 | 0 | 0 | JAN/FEB/MAR                   | 4 | 15 | 23 |
| APR/MAY/JUNE                | 1 | 0 | 0 | APR/MAY/JUNE                  | 5 | 3  | 0  |